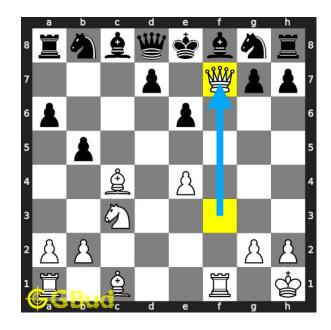

Access the latest version of this article at https://gbud.in/blog/game/chess/easy-chess-puzzles/easy-chess-puzzle-0128.html

Figure 4: b5

opponent's pawn threatens your bishop.

Move 2 Move by white

Figure 5: Qxf7#

your queen from the battery formation captures opponent's pawn and checkmate. opponent's king does not have any free squares as it is blocked by queen. this is how you can mate in 1 move.

#### Explanation for the moves

- 1. b5 Opponent's pawn threatens your bishop.
- 2. Qxf7# Your queen from the battery formation captures opponent's pawn and checkmate. Opponent's king does not have any free squares as it is blocked by queen. This is how you can mate in 1 move.
- 3. For right move Your queen move was fantastic. Keep up the good work
- 4. For wrong move You should have moved your queen to have a checkmate. Try again