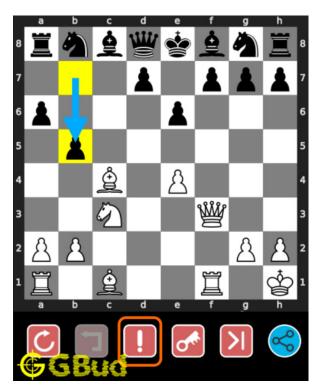

# How to get help for moves in the easy chess puzzle 0128

To get help or the possible next moves in the puzzle, , follow the steps given below

- 1. Go to the puzzle page
- 2. Click the help button (exclamation mark as shown below) to get help or suggestion on next possible move

Figure 11: Click the help button to get help on next move @ https://gbud. in/gl2nl41

Figure 12: Solve more easy puzzles @ https://gbud.in/chsezpz

Figure 13: Solve other puzzles @ https://gbud.in/chsgppz