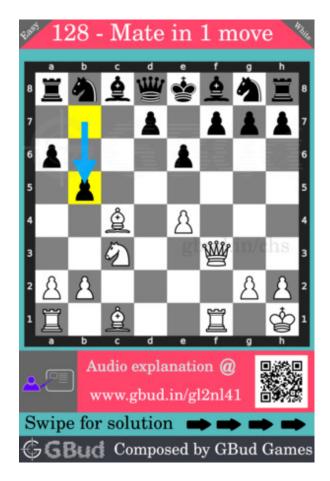

## Easy chess puzzle 0128

Figure 1: Solve this easy chess puzzle 0128. Mate in 1 move @ https://gbud.in/gl2nl41

Figure 2: Solve this chess puzzle online with solution @ https://gbud.in/gl2nl41

Dont forget to check out chess puzzles, easy chess puzzles, medium chess puzzles, hard chess puzzles and chess puzzles collections .

# Easy Chess puzzle # 0128 - Mate in 1 move

Solve this easy chess puzzle and improve your chess games through improvement of your chess strategies and chess tactics.

Puzzle No : 0128

Difficulty level : Easy

Description : Mate in 1 move

Next Move : White

Player level : Beginner

Short URL for puzzle : https://gbud.in/gl2nl41