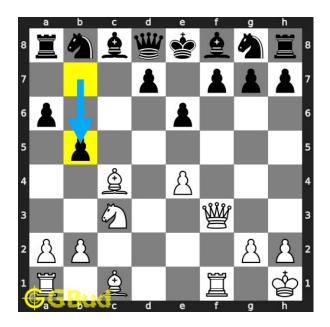

Access the latest version of this article at https://gbud.in/blog/game/chess/easy-chess-puzzles/easy-chess-puzzle-0128.html

Figure 4: b5

opponent's pawn threatens your bishop.

Move 2 Move by white

Figure 5: Qxf7#

#### Explanation for the moves

- 1. b5 Opponent's pawn threatens your bishop.
- 2. Qxf7# Your queen from the battery formation captures opponent's pawn and checkmate. Opponent's king does not have any free squares as it is blocked by queen. This is how you can mate in 1 move.
- 3. For right move Your queen move was fantastic. Keep up the good work
- 4. For wrong move You should have moved your queen to have a checkmate. Try again