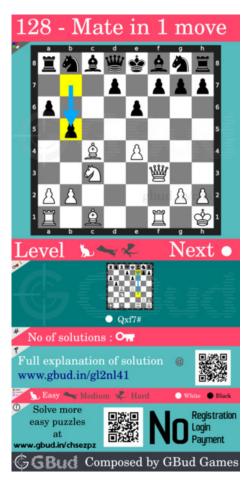

#### Right moves for the solution to the easy chess puzzle 0128

Based on the objective of the puzzle, you have to make the right moves. Following are the right moves

1. Qxf7#

#### Explanation for the moves

- 1. b5 Opponent's pawn threatens your bishop.
- 2. Qxf7# Your queen from the battery formation captures opponent's pawn and checkmate. Opponent's king does not have any free squares as it is blocked by queen. This is how you can mate in 1 move.
- 3. For right move Your queen move was fantastic. Keep up the good work
- 4. For wrong move You should have moved your queen to have a checkmate. Try again