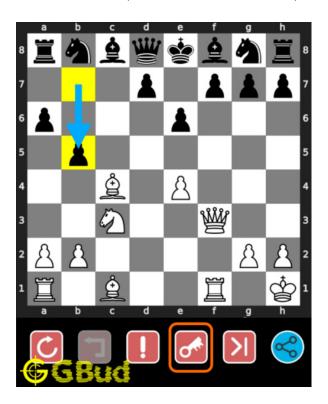

## How to view the solution to easy chess puzzle 0128

To view the solution to this puzzle, follow the steps given below

- 1. Go to the puzzle page
- 2. Click the solution button (Key as shown below) to view the solution

Figure 10: Click the solution button to view solutions @ https://gbud.in/gl2nl41