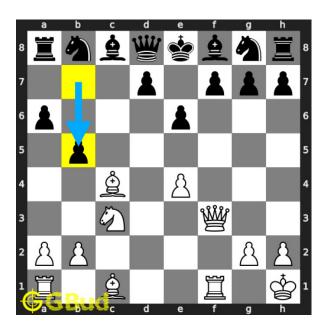

## Easy chess puzzle 0128

Figure 1: Solve this easy chess puzzle 0128. Mate in 1 move @ https://gbud.in/gl2nl41

Figure 2: Solve this chess puzzle online with solution @ https://gbud.in/gl2nl41

Dont forget to check out chess puzzles, easy chess puzzles, medium chess puzzles, hard chess puzzles and chess puzzles collections .

#### Solution 1

**Initial board position** This is the initial board position of easy chess puzzle 0128.

Figure 3: Initial board position of easy chess puzzle 0128

 ${\bf Move \ 1} \quad {\rm Move \ by \ black}$ 

Access the latest version of this article at https://gbud.in/blog/game/chess/easy-chess-puzzles/easy-chess-puzzle-0128.html

Figure 4: b5

opponent's pawn threatens your bishop.

Move 2 Move by white

Figure 5: Qxf7#